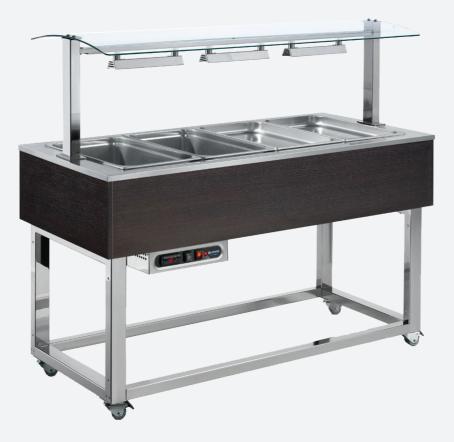

## **BUFFET WITH HEATED BAIN MARIE WELL** ESSENCE RED 4

## **ESSENCE RED 4**

A buffet with heated bain marie well unit for the quality presentation of food. With a sturdy chrome plated frame on wheels and timber cladding with energy efficient LED lighting, it is suitable for the display of food for hotels, government services, catering companies, mining kitchens and buffet restaurants.

| MODEL NO:                  | 4/1                     |
|----------------------------|-------------------------|
| DIMENSIONS STRUCTURE FREE: | 1558mm x 750mm x 1100mm |
| DIMENSIONS WITH STRUCTURE: | 1558mm x 750mm x 1595mm |
| DIMENSIONS INNER TUB:      | 210mm                   |
| STORAGE CAPACITY:          | 4 GN1/1                 |
| TEMPERATURE:               | +80° / +90°C            |
| CLIMATE CLASS INDEX:       | 3                       |
| HEATING BATH:              | 1000x2                  |
| HEATING STRUCTURE:         | 350x3                   |
| MAX ABSORBED CURRENT:      | 15.3                    |
| VOLTAGE AND NET FREQUENCY: | 230v/50Hz               |