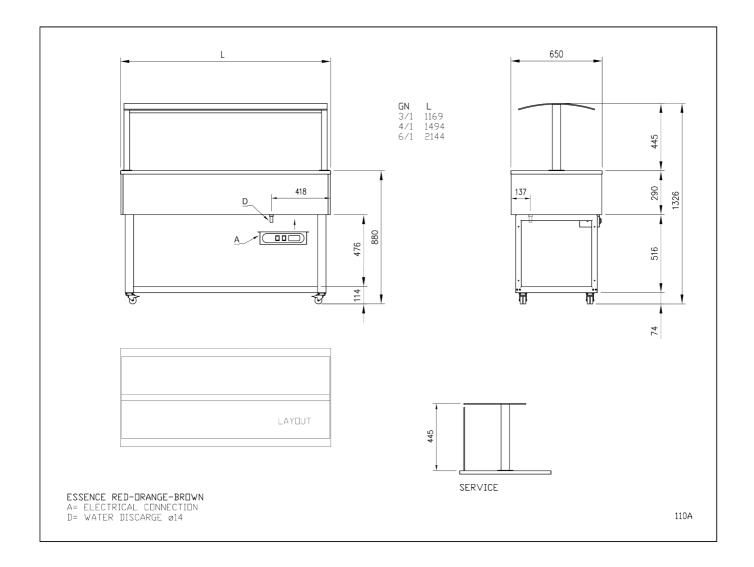

| MODEL NO:                  | 4/1                     |
|----------------------------|-------------------------|
| DIMENSIONS STRUCTURE FREE: | 1558mm x 750mm x 1100mm |
| DIMENSIONS WITH STRUCTURE: | 1558mm x 750mm x 1595mm |
| DIMENSIONS INNER TUB:      | 210mm                   |
| STORAGE CAPACITY:          | 4 GN1/1                 |
| TEMPERATURE:               | +80° / +90°C            |
| CLIMATE CLASS INDEX:       | 3                       |
| HEATING BATH:              | 1000x2                  |
| HEATING STRUCTURE:         | 350x3                   |
| MAX ABSORBED CURRENT:      | 15.3                    |
| VOLTAGE AND NET FREQUENCY: | 230v/50Hz               |